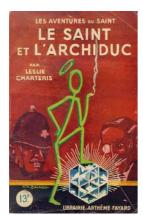

#### **Fridge Magnets**

Two designs are currently available, one is the Fayard book cover to the left, which is available on a 90mm x 55mm fridge magnet and the other is a traditional red Saint logo--oh come on, if you've got this far down the page you must know what they look like by now!--on a 75mm x 44mm magnet.