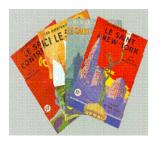

# Postcards.

Set of 4 unique postcards using artwork from "Les Aventure du Saint". Books featured are *Le Saint a New York* (The Saint in New York), *Le Saint a Londres* (The Holy Terror), *Ici le Saint!* (The Saint and Mr Teal) and *Le Saint Contre Teal* (The Misfortunes of Mr Teal).